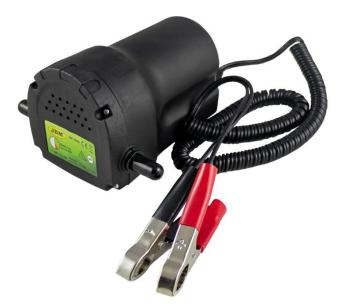

# ref. 53566 OIL SUCTION PUMP – 12V

## Function

This oil extractor is ideal for clean and quick oil changes. It works by connecting the tongs to the car's 12-volt battery. Oil is subtracted from the vehicle's engine through the oil dipstick hole.

### Advantages

✓ Can extract different types of oils (engine, diesel, heating)

 $\checkmark$  Useful for general transfers of the indicated liquids

✓ Easy to use

#### **Technical specifications**

| Motor                     | 12V D.C.                                   |
|---------------------------|--------------------------------------------|
| Power consuption          | 5A (aprox.)                                |
| Sound pressure level      | 70 dB(A)                                   |
| Vibration                 | < 2,5m/s²                                  |
| Max. Flow rate diesel-oil | 2 l/min                                    |
| Max. Flow rate Motor-oil  | 1 I/min                                    |
| Inlet tube size           | - Length 1,2m<br>- Outside diameter: 6mm   |
| Outlet tube size          | - Length: 1,5m<br>- Outside diameter: 12mm |